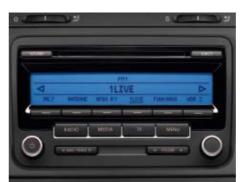

The "RCD 310" radio with a total of eight loudspeakers is equipped with a CD drive and an AUX-IN multimedia socket. It plays the formats MP3 and WMA and produces an output of 4 x 20 watts.

The large colour display of the "RCD 510" radio with touchscreen is really easy to operate. MP3 and WMA files, plus the 6-disc CD changer provide 4 x 20 watts of sound through eight loudspeakers.