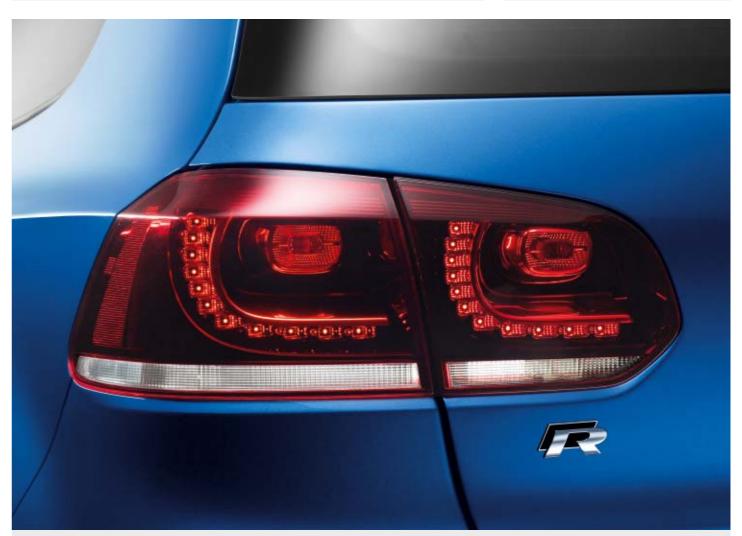

The **black/red LED rear lights** perfectly complement the styling of the Golf R. Strikingly positioned LEDs give emphasis to the rear end's expressive design and lend it an additional dose of self-confidence.

The LEDs not only guarantee long-lasting reliability and service life, they also have a particularly high recognition factor.

Standard equipment

Optional equipment

<sup>\*</sup> Exterior mirrors in body colour with paint finish in Deep Black.