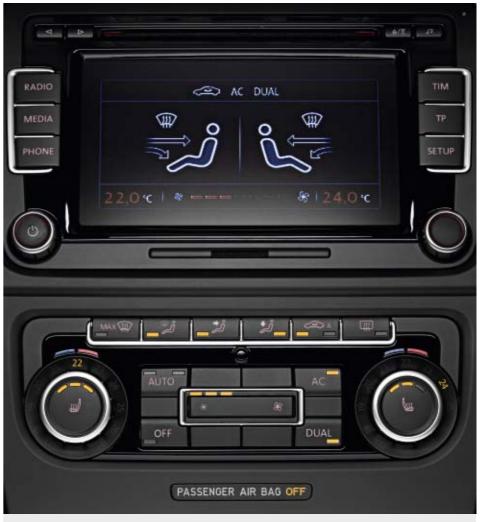

The "Climatronic" air conditioning system electronically regulates the temperature and divides the interior into two zones: one for the driver's side and one for the front-passenger side. Temperature, airflow and air distribution can be individually set. This allows both front-seat occupants to enjoy their own individual sense of wellbeing. The set temperature is displayed to an accuracy of one degree on a display. An air quality sensor monitors the quality of the outside air and automatically activates air recirculation if this is necessary.

Temperature display on the "RCD 510" radio, "RNS 310" and "RNS 510" radio-navigation system. Only in conjunction with "Climatronic" air conditioning system. Display on the "RCD 310" differs.

1) The electronic stabilisation program cannot defy the laws of physics. A careful driving style is therefore still essential. 2) Visual display available only in conjunction with an "RCD 310" or "RNS 310" or "RNS 310" or "RNS 310" or "RNS 310" radio-navigation system.