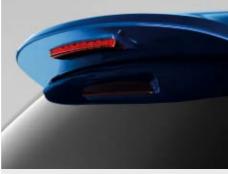

The **black/red LED rear lights** perfectly complement the styling of the Golf R. Strikingly positioned LEDs give emphasis to the rear end's expressive design and lend it an additional dose of self-confidence.

The LEDs not only guarantee long-lasting reliability and service life, they also have a particularly high recognition factor.

Standard equipment

Optional equipment

<sup>\*</sup> Exterior mirrors in body colour with paint finish in Deep Black.