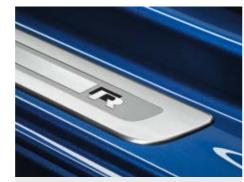

The exclusive **sill panel trim with** R **logo** provide a visual highlight.

The **radiator grille** is a striking hallmark of the Golf R. It displays a clear elegance with its **high-gloss black finish and R logo**, rounding off the car's straight-lined look.