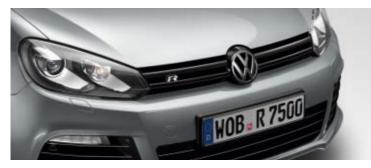

The exclusive **sill panel trim with** R **logo** provide a visual highlight.

The **radiator grille** is a striking hallmark of the Golf R. It displays a clear elegance with its **high-gloss black finish and R logo**, rounding off the car's straight-lined look.

The exterior mirror housings have a high-gloss black finish\* and perfectly complement the body's sporty design. They also make you highly visible in traffic with their integrated turn signals.

The **bi-xenon headlight** combines the main beam and dipped beam into one functional unit. A cornering light and headlight range control are also included, which automatically compensates for changes in body tilt. The separate, restyled **daytime running lights** not only look striking, but also ensure that you can be easily seen whatever the weather.