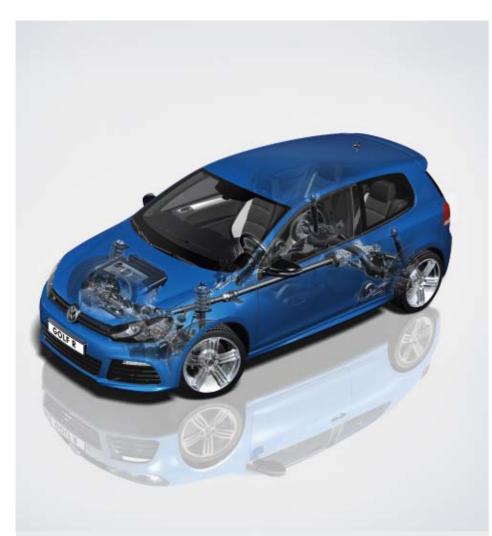

**4MOTION** is a permanent 4-wheel drive system that offers not only reliable traction and enhanced active safety, but also consistently good straight line driving characteristics for maximum directional stability, even in adverse weather conditions and on poor road surfaces.

The DSG dual-clutch gearbox changes gear in hundredths of a second and without interrupting the power flow, making sporty acceleration possible.

The efficiency of the 6-speed gearbox also helps to save fuel.

Adaptive chassis control adjusts each shock absorber to the road surface and driving situation independently and in a matter of milliseconds. You decide at the push of a button how firm or comfortable the suspension setup is to be.

The **electronic stabilisation program**<sup>1)</sup> is specially configured for the sporty characteristics of the Golf R and prevents the car from swerving out of control in critical situations. This helps the car to achieve maximum directional stability.