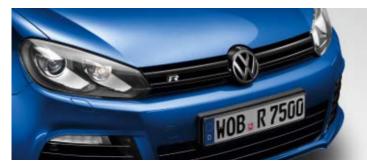

The exclusive **sill panel trim with** R **logo** provide a visual highlight.

The **radiator grille** is a striking hallmark of the Golf R. It displays a clear elegance with its **high-gloss black finish and R logo**, rounding off the car's straight-lined look.

The exterior mirror housings have a high-gloss black finish\* and perfectly complement the body's sporty design. They also make you highly visible in traffic with their integrated turn signals.

The **bi-xenon headlight** combines the main beam and dipped beam into one functional unit. A cornering light and headlight range control are also included, which automatically compensates for changes in body tilt. The separate, restyled **daytime running lights** not only look striking, but also ensure that you can be easily seen whatever the weather.