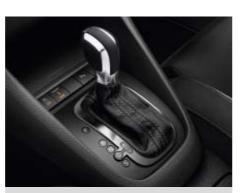

The aluminium "Silver Lane" inlay forms an elegant eye-catching feature in the interior. Its distinctive design with "R" logo above the glove compartment adds a luxurious touch.

The gear lever knob stands out with its aluminium-look and high-gloss black finish surround. It fits the hand well and forms a visual unit with the handbrake grip in leather with Art Grey stitching.

The pedals enhance the look of the front footwell thanks to **brushed stainless steel pedal caps** with a high-grip, anti-slip surface.

The leather multifunction steering wheel with high-gloss black trim, "R" logo and stitching in Art Grey allows easy operation of the multifunction display "Plus" and the radio. If the optional DSG dual-clutch gearbox is selected, the steering wheel will also be equipped with handy shift paddles that can be used to change gear without taking your hands off the steering wheel.

The DSG dual-clutch gearbox changes gear in hundredths of a second and without interrupting the power flow, making sporty acceleration possible.

The efficiency of the 6-speed gearbox also helps to save fuel.