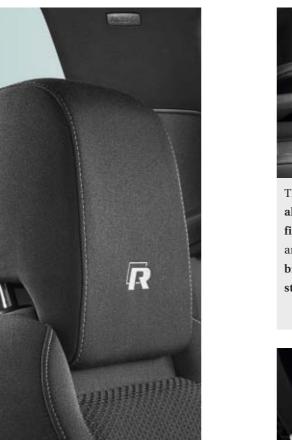

It goes without saying that first-class materials and ultra-precise workmanship ensure quality down to the last stitch. Many more attractive and practical extras, such as embroidered R logos on the front head restraints, colour-coordinated floor mats with piping in Art Grey, seat heating and the easy-to-use leather multifunction steering wheel make a drive in the Golf R pure pleasure.

Bucket seats are not available with the easy-entry function.

Standard equipment

Optional equipment

The head restraints on the front seats with embroidered "R" logos in Art Grey are height-adjustable and optimised for crash safety. They act to reduce the distance between the occupant's head and the head restraint in the event of an impact. This minimises the risk of spraining the neck muscles.