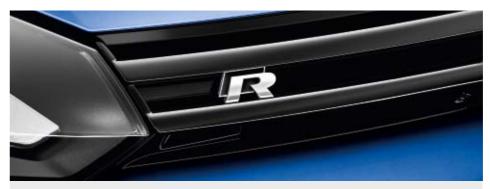

The exclusive **sill panel trim with** R **logo** provide a visual highlight.

The **radiator grille** is a striking hallmark of the Golf R. It displays a clear elegance with its **high-gloss black finish and R logo**, rounding off the car's straight-lined look.