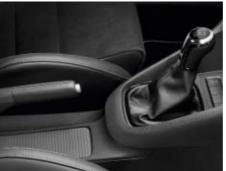

The aluminium "Silver Lane" inlay forms an elegant eye-catching feature in the interior. Its distinctive design with "R" logo above the glove compartment adds a luxurious touch.

The gear lever knob stands out with its aluminium-look and high-gloss black finish surround. It fits the hand well and forms a visual unit with the handbrake grip in leather with Art Grey stitching.

The pedals enhance the look of the front footwell thanks to **brushed stainless steel pedal caps** with a high-grip, anti-slip surface.

The leather multifunction steering wheel with high-gloss black trim, "R" logo and stitching in Art Grey allows easy operation of the multifunction display "Plus" and the radio. If the optional DSG dual-clutch gearbox is selected, the steering wheel will also be equipped with handy shift paddles that can be used to change gear without taking your hands off the steering wheel.