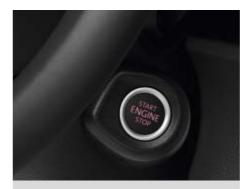

The "Keyless Access" locking and starting system stands for maximum comfort. A sophisticated radio and security mechanism make it possible to unlock and lock the vehicle without actively using the key. The engine is started and stopped at the press of a button.