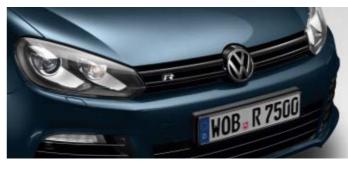

The exclusive **sill panel trim with** R **logo** provide a visual highlight.

The **radiator grille** is a striking hallmark of the Golf R. It displays a clear elegance with its **high-gloss black finish and R logo**, rounding off the car's straight-lined look.