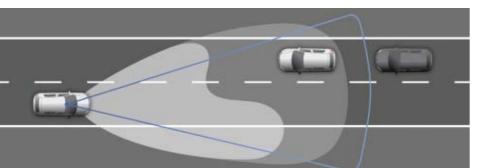

"Light Assist" main beam control detects oncoming traffic and vehicles driving in front with a camera installed behind the windscreen, and then automatically switches between dipped and main beam headlights. This intelligent system not only makes the driver's work easier, but also considerably increases the amount of time the main beam is switched on, thus improving visibility. The result is greater comfort and safety when driving in the dark.