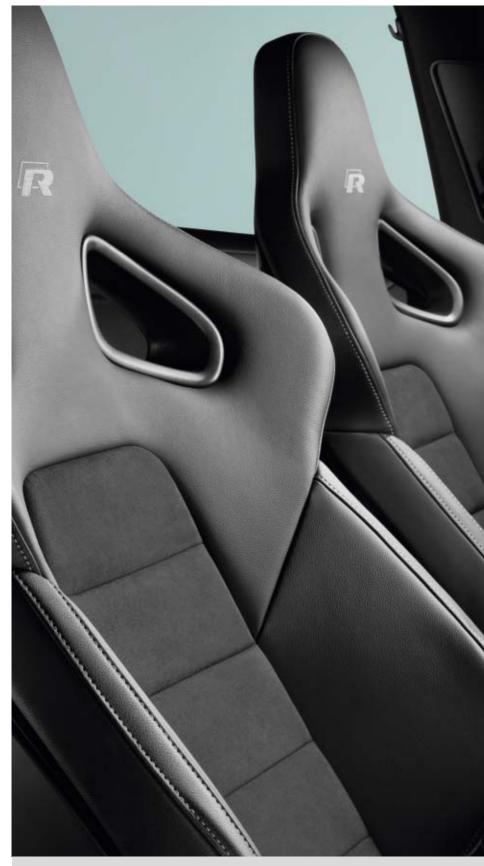

Standard equipment

Optional equipment

The **bucket seats in the front** underline the motorsport look of the Golf R. The seat centre section is in "San Remo" microfibre, the insides of the side sections and the head section in fine "Vienna" leather. These ergonomically optimised seats also provide outstanding lateral support.

Bucket seats are not available with the easy-entry function.

Standard equipment

Optional equipment

The head restraints on the front seats with embroidered "R" logos in Art Grey are height-adjustable and optimised for crash safety. They act to reduce the distance between the occupant's head and the head restraint in the event of an impact. This minimises the risk of spraining the neck muscles.