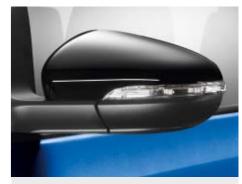

The exterior mirror housings have a high-gloss black finish\* and perfectly complement the body's sporty design. They also make you highly visible in traffic with their integrated turn signals.

The **bi-xenon headlight** combines the main beam and dipped beam into one functional unit. A cornering light and headlight range control are also included, which automatically compensates for changes in body tilt. The separate, restyled **daytime running lights** not only look striking, but also ensure that you can be easily seen whatever the weather.