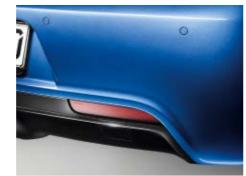

The distinctive high-gloss black diffuser emphasises the muscular tail end. The rear motorsport-look bumpers are painted in the body colour.

The rear spoiler in the body colour primarily serves to improve the aerodynamics of the Golf R by optimising road traction. But this feature also adds a striking visual touch.

The striking, chrome-plated **twin tail- pipe** is an unmistakable eye-catcher at
the back of the car and produces an
impressively full engine sound.

The **widened side sills** on the Golf R are painted in the body colour. They underline its bold formal idiom in impressive style and additionally emphasise the lowered body.