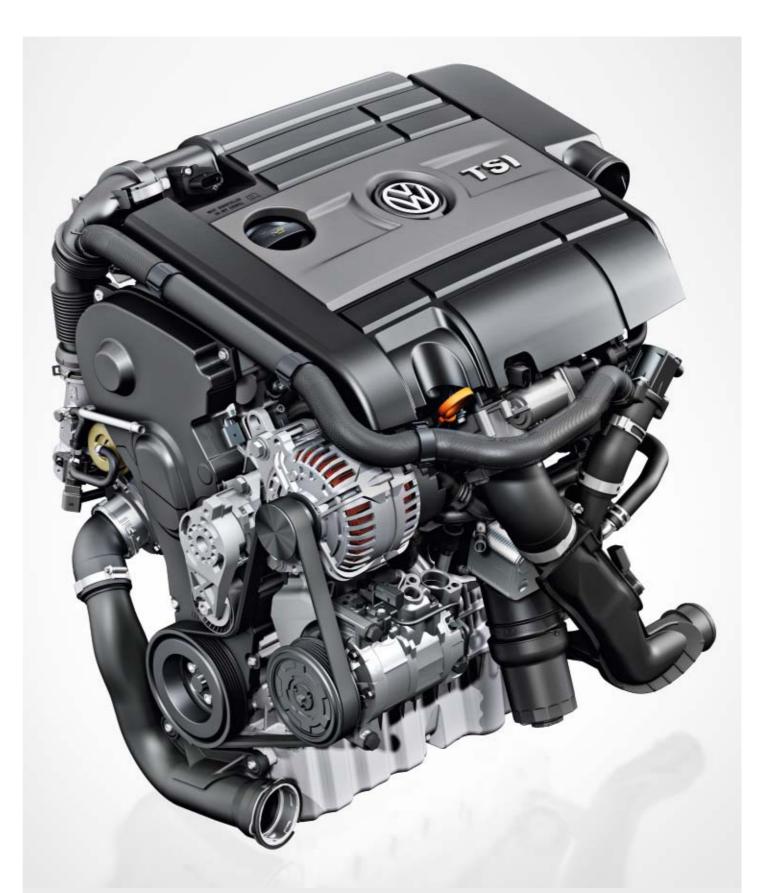

One particularly eye-catching detail is the R logo on the black brake callipers.

Optional equipment

The combination of petrol direct injection and intelligent supercharging technology enables the **TSI petrol engines**<sup>3)</sup> to achieve exceptional efficiency. They bring together advantages such as high power output, plenty of torque and low fuel consumption. To achieve this, TSI turbocharger technology is accompanied by the latest measures to reduce engine displacement. Very high levels of efficiency have been achieved thanks to lower friction losses. This downsizing results in small and thus economical engines that generate remarkable output, such as a powerful TSI unit producing 199 kW (270 bhp)<sup>3)</sup>.