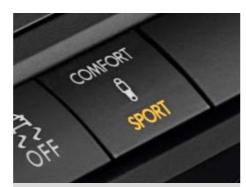

Adaptive chassis control adjusts each shock absorber to the road surface and driving situation independently and in a matter of milliseconds. You decide at the push of a button how firm or comfortable the suspension setup is to be.