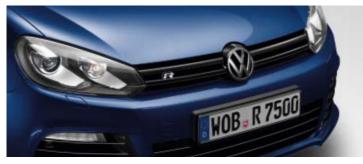

The exclusive **sill panel trim with** R **logo** provide a visual highlight.

The **radiator grille** is a striking hallmark of the Golf R. It displays a clear elegance with its **high-gloss black finish and R logo**, rounding off the car's straight-lined look.

The exterior mirror housings have a high-gloss black finish\* and perfectly complement the body's sporty design. They also make you highly visible in traffic with their integrated turn signals.

The **bi-xenon headlight** combines the main beam and dipped beam into one functional unit. A cornering light and headlight range control are also included, which automatically compensates for changes in body tilt. The separate, restyled **daytime running lights** not only look striking, but also ensure that you can be easily seen whatever the weather.