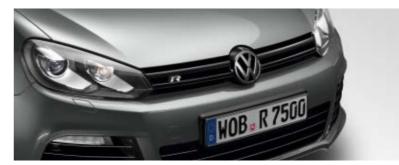

The exclusive **sill panel trim with** R **logo** provide a visual highlight.

The **radiator grille** is a striking hallmark of the Golf R. It displays a clear elegance with its **high-gloss black finish and R logo**, rounding off the car's straight-lined look.