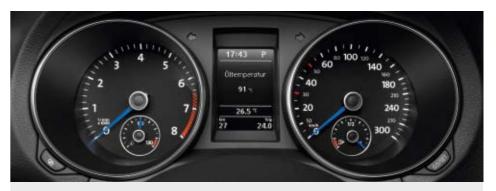

The adjustable, white-lit **instrument cluster** with blue needles offers a particularly sporty colour combination. It maintains optimum readability in all lighting conditions. The **multifunction indicator "Plus"** shows, for example, the average speed and fuel consumption, journey time and auxiliary heater settings. You can also see whether doors have been left open, select your preferred language and make the setting for winter tyres.