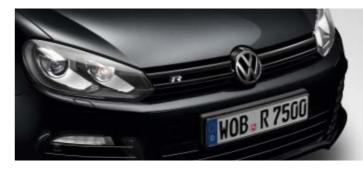

The exclusive **sill panel trim with** R **logo** provide a visual highlight.

The **radiator grille** is a striking hallmark of the Golf R. It displays a clear elegance with its **high-gloss black finish and R logo**, rounding off the car's straight-lined look.