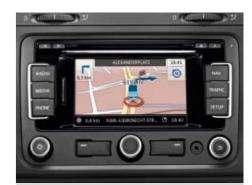

Traffic message memory is not available in conjunction with DAB digital radio reception.

The "RNS 310" radio-navigation system with CD drive, AUX-IN port and SD card slot has many compelling benefits that make it a modern, fully integrated navigation system. Map navigation is conducted on a colour touchscreen display.

The MP3- and WMA-compatible

"RNS 510" radio-navigation system

with voice control and picture navigation, touchscreen display, DVD drive,

30-gigabyte hard drive, SD memory card slot, AUX-IN multimedia port and multifunction indicator "Plus".