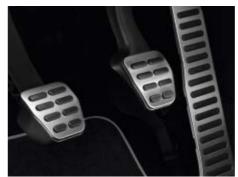

The pedals enhance the look of the front footwell thanks to **brushed stainless steel pedal caps** with a high-grip, anti-slip surface.

The leather multifunction steering wheel with high-gloss black trim, "R" logo and stitching in Art Grey allows easy operation of the multifunction display "Plus" and the radio. If the optional DSG dual-clutch gearbox is selected, the steering wheel will also be equipped with handy shift paddles that can be used to change gear without taking your hands off the steering wheel.