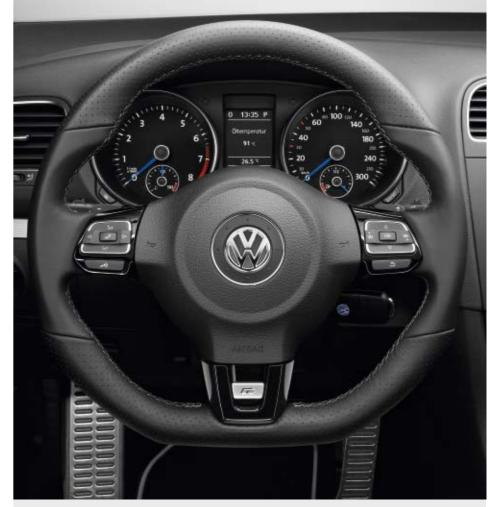

The pedals enhance the look of the front footwell thanks to **brushed stainless steel pedal caps** with a high-grip, anti-slip surface.

The leather multifunction steering wheel with high-gloss black trim, "R" logo and stitching in Art Grey allows easy operation of the multifunction display "Plus" and the radio. If the optional DSG dual-clutch gearbox is selected, the steering wheel will also be equipped with handy shift paddles that can be used to change gear without taking your hands off the steering wheel.

The adjustable, white-lit **instrument cluster** with blue needles offers a particularly sporty colour combination. It maintains optimum readability in all lighting conditions. The **multifunction indicator "Plus"** shows, for example, the average speed and fuel consumption, journey time and auxiliary heater settings. You can also see whether doors have been left open, select your preferred language and make the setting for winter tyres.