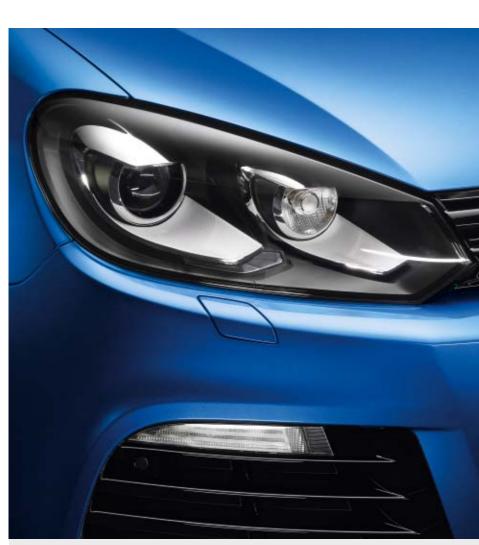

The exterior mirror housings have a high-gloss black finish\* and perfectly complement the body's sporty design. They also make you highly visible in traffic with their integrated turn signals.

The **bi-xenon headlight** combines the main beam and dipped beam into one functional unit. A cornering light and headlight range control are also included, which automatically compensates for changes in body tilt. The separate, restyled **daytime running lights** not only look striking, but also ensure that you can be easily seen whatever the weather.