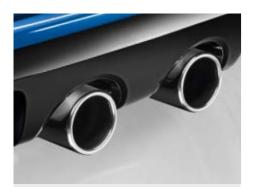

The striking, chrome-plated **twin tail- pipe** is an unmistakable eye-catcher at
the back of the car and produces an
impressively full engine sound.

The **widened side sills** on the Golf R are painted in the body colour. They underline its bold formal idiom in impressive style and additionally emphasise the lowered body.