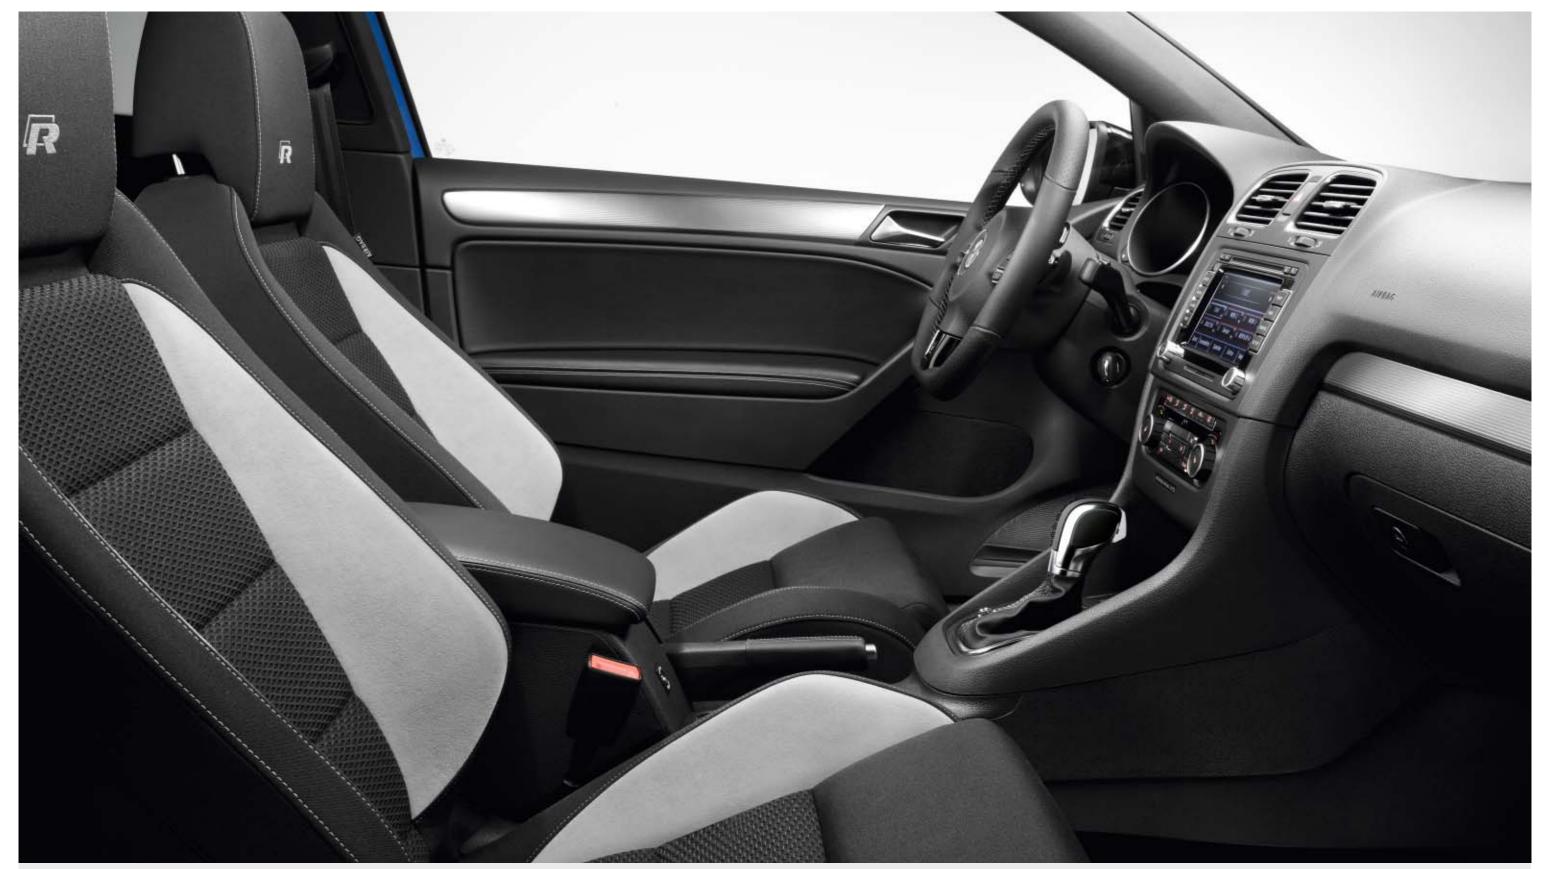

The confident character of the Golf R continues throughout the interior. **The top sports seats in the front with "Kyalami" cloth upholstery and Artgrey stitching** are especially striking: their outer side sections are in black cloth, the inner side sections in crystal grey microfibre. The seat centre section is in a sporty flat-weave fabric.

It goes without saying that first-class materials and ultra-precise workmanship ensure quality down to the last stitch. Many more attractive and practical extras, such as embroidered R logos on the front head restraints, colour-coordinated floor mats with piping in Art Grey, seat heating and the easy-to-use leather multifunction steering wheel make a drive in the Golf R pure pleasure.

The aluminium "Silver Lane" inlay forms an elegant eye-catching feature in the interior. Its distinctive design with "R" logo above the glove compartment adds a luxurious touch.

The gear lever knob stands out with its aluminium-look and high-gloss black finish surround. It fits the hand well and forms a visual unit with the handbrake grip in leather with Art Grey stitching.

The pedals enhance the look of the front footwell thanks to **brushed stainless steel pedal caps** with a high-grip, anti-slip surface.

The leather multifunction steering wheel with high-gloss black trim, "R" logo and stitching in Art Grey allows easy operation of the multifunction display "Plus" and the radio. If the optional DSG dual-clutch gearbox is selected, the steering wheel will also be equipped with handy shift paddles that can be used to change gear without taking your hands off the steering wheel.