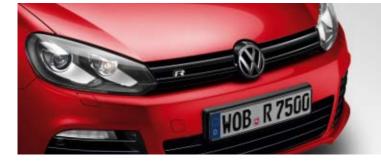

The exclusive **sill panel trim with** R **logo** provide a visual highlight.

The **radiator grille** is a striking hallmark of the Golf R. It displays a clear elegance with its **high-gloss black finish and R logo**, rounding off the car's straight-lined look.

The exterior mirror housings have a high-gloss black finish\* and perfectly complement the body's sporty design. They also make you highly visible in traffic with their integrated turn signals.

The **bi-xenon headlight** combines the main beam and dipped beam into one functional unit. A cornering light and headlight range control are also included, which automatically compensates for changes in body tilt. The separate, restyled **daytime running lights** not only look striking, but also ensure that you can be easily seen whatever the weather.