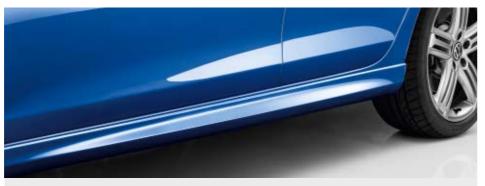

The exclusive **sill panel trim with** R **logo** provide a visual highlight.

The **radiator grille** is a striking hallmark of the Golf R. It displays a clear elegance with its **high-gloss black finish and R logo**, rounding off the car's straight-lined look.

The striking, chrome-plated **twin tail- pipe** is an unmistakable eye-catcher at
the back of the car and produces an
impressively full engine sound.

The **widened side sills** on the Golf R are painted in the body colour. They underline its bold formal idiom in impressive style and additionally emphasise the lowered body.