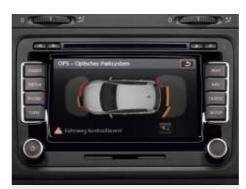

The **ParkPilot** detects obstacles in front of and behind the vehicle and warns you when parking by emitting acoustic and visual<sup>2)</sup> signals. The closer you get to an obstacle, the faster the frequency of the warning tone.