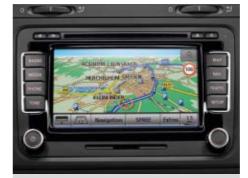

The MP3- and WMA-compatible

"RNS 510" radio-navigation system

with voice control and picture navigation, touchscreen display, DVD drive,

30-gigabyte hard drive, SD memory card slot, AUX-IN multimedia port and multifunction indicator "Plus".