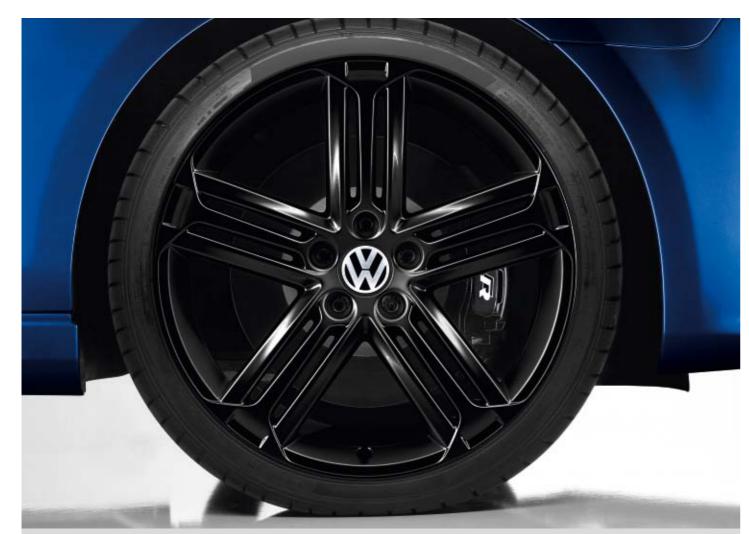

The "Talladega" package<sup>1), 2)</sup> with 19-inch alloy wheels and bi-xenon headlights in black offers pure energy in R design; the rear window and rear side windows are also tinted. The "Talladega" loy wheel is included in the package in a choice of high-gloss black or sterling silver; it is offered as standard with an 18-inch rim and in sterling silver.

One particularly eye-catching detail is the R logo on the black brake callipers.

Optional equipment

The combination of petrol direct injection and intelligent supercharging technology enables the **TSI petrol engines**<sup>3)</sup> to achieve exceptional efficiency. They bring together advantages such as high power output, plenty of torque and low fuel consumption. To achieve this, TSI turbocharger technology is accompanied by the latest measures to reduce engine displacement. Very high levels of efficiency have been achieved thanks to lower friction losses. This downsizing results in small and thus economical engines that generate remarkable output, such as a powerful TSI unit producing 199 kW (270 bhp)<sup>3)</sup>.