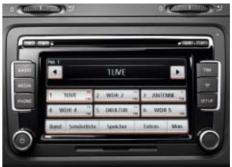

The "RCD 310" radio with a total of eight loudspeakers is equipped with a CD drive and an AUX-IN multimedia socket. It plays the formats MP3 and WMA and produces an output of 4 x 20 watts.

The large colour display of the "RCD 510" radio with touchscreen is really easy to operate. MP3 and WMA files, plus the 6-disc CD changer provide 4 x 20 watts of sound through eight loudspeakers.

Traffic message memory is not available in conjunction with DAB digital radio reception.

The "RNS 310" radio-navigation system with CD drive, AUX-IN port and SD card slot has many compelling benefits that make it a modern, fully integrated navigation system. Map navigation is conducted on a colour touchscreen display.